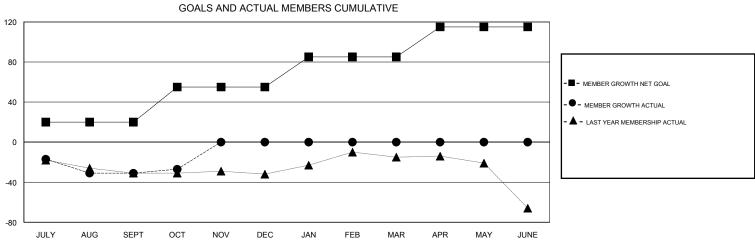

## District A 16

GMT: LOCATION ONTARIO GMT CA

| DROPPED CLUBS: 0  DROPPED MEMBERS |         | 17 CLUBS OF 52 ADDED 1 OR MORE<br>NEW MEMBERS | GENDER DISTRIE  MALE  FEMALE | 8UTION<br>811 (67.98%)<br>382 (32.02%) |     |
|-----------------------------------|---------|-----------------------------------------------|------------------------------|----------------------------------------|-----|
| DECEASED                          | 7       | CLICK HERE FOR CUMULATIVE  MEMBERSHIP DATA    | TOTAL FAMILY UNIT MEMBERS    |                                        | 291 |
| CLUB CANCELLED OTHER              | 0<br>50 |                                               | FAMILY MEMBERS PAYING HALF 1 |                                        | 151 |
| TOTAL 5                           | 57      |                                               | 5020                         |                                        |     |