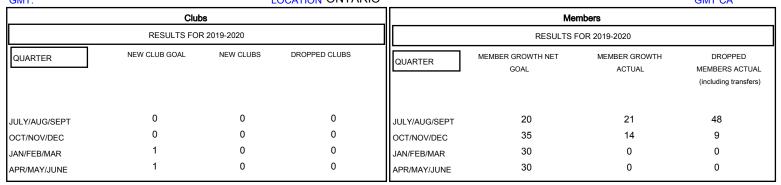

## District A 16

GMT: LOCATION ONTARIO GMT CA

| DROPPED CLUBS: 0  DROPPED MEMBERS |         | 17 CLUBS OF 52 ADDED 1 OR MORE<br>NEW MEMBERS | GENDER DISTRIE  MALE  FEMALE | 8UTION<br>811 (67.98%)<br>382 (32.02%) |     |
|-----------------------------------|---------|-----------------------------------------------|------------------------------|----------------------------------------|-----|
| DECEASED                          | 7       | CLICK HERE FOR CUMULATIVE  MEMBERSHIP DATA    | TOTAL FAMILY UNIT MEMBERS    |                                        | 291 |
| CLUB CANCELLED OTHER              | 0<br>50 |                                               | FAMILY MEMBERS PAYING HALF 1 |                                        | 151 |
| TOTAL 5                           | 57      |                                               | 5020                         |                                        |     |