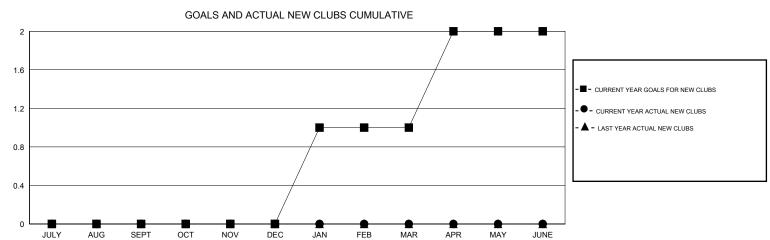

## District A 16

GMT: LOCATION ONTARIO GMT CA

| DROPPED CLUBS: 0  DROPPED MEMBERS |         | 17 CLUBS OF 52 ADDED 1 OR MORE<br>NEW MEMBERS | GENDER DISTRIE  MALE  FEMALE | 8UTION<br>811 (67.98%)<br>382 (32.02%) |     |
|-----------------------------------|---------|-----------------------------------------------|------------------------------|----------------------------------------|-----|
| DECEASED                          | 7       | CLICK HERE FOR CUMULATIVE  MEMBERSHIP DATA    | TOTAL FAMILY UNIT MEMBERS    |                                        | 291 |
| CLUB CANCELLED OTHER              | 0<br>50 |                                               | FAMILY MEMBERS PAYING HALF 1 |                                        | 151 |
| TOTAL 5                           | 57      |                                               | 5020                         |                                        |     |